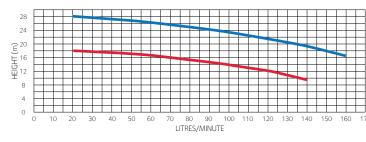

tion and vertical discharge
- 2 year on-site parts and labour warranty
- · Built-in thermal overload unit
- · All stainless steel pump housing
- · Impeller mounted directly on the motor shaft extension making pump suitable for continuous duty

### MS100/0.55 MS100/1.1

Domestic water supply, cooling water systems, sprinkler systems, agriculture, boosting and circulation systems and water treatment.

304 Stainless steel range: Clear non-aggressive liquids Stainless steel construction.



## MS250/1.5 MS250/2.2 3PH MS330/2.2 3PH

Domestic water supply, cooling water systems, sprinkler systems, agriculture, boosting and circulation systems and water treatment.

304 Stainless steel range: Clear non-aggressive liquids Stainless steel construction.



PUMP PERFORMANCE: — MS100/1.1 — MS100/0.55







# HYDROFLO TRANSFER PUMP

#### **FEATURES**

- · Fully automatic
- · In-built run dry protection
- Suitable for mains and low pressure systems
- 2 year on-site parts and labour warranty
- Suitable for use with header tanks
- Provides constant pressure at constant flow
- · Very low maintenance brass construction means it will not corrode and seize will idle

### **HF40**

The Hydroflo 40 is a budget model, small but is a powerful brass peripheral turbine pump ideally suited for a header tank pump.

Brass impeller.



### PUMP PERFORMANCE: -