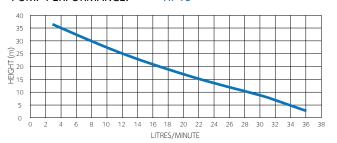

ly, cooling water systems, sprinkler systems, agriculture, boosting and circulation systems and water treatment.

304 Stainless steel range: Clear non-aggressive liquids Stainless steel construction.



PUMP PERFORMANCE: — MS100/1.1 — MS100/0.55







# HYDROFLO TRANSFER PUMP

#### **FEATURES**

- · Fully automatic
- · In-built run dry protection
- Suitable for mains and low pressure systems
- 2 year on-site parts and labour warranty
- Suitable for use with header tanks
- Provides constant pressure at constant flow
- · Very low maintenance brass construction means it will not corrode and seize will idle

### **HF40**

The Hydroflo 40 is a budget model, small but is a powerful brass peripheral turbine pump ideally suited for a header tank pump.

Brass impeller.



### PUMP PERFORMANCE: -